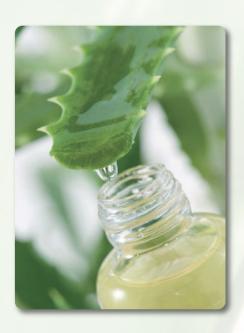

- ALPHA ALOE® LEAF EXTRACT, oily on basis Soybean Oil
- ALPHA ALOE® GEL pure 1:1 Aloe barbadensis (liquid gel)
- ALPHA ALOE® GEL CONCENTRATE 10:1 Aloe barbadensis
- ALPHA ALOE® CONCENTRATE POWDER 201 Aloe barbadensis 100:1, spray dried
- ALPHA ALOE® CONCENTRATE POWDER 301 Aloe barbadensis 200:1, spray dried or freeze dried