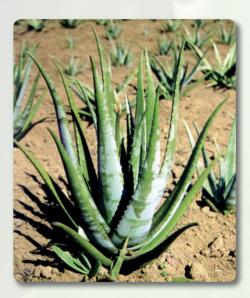

# OUR QUALITIES

Our ALTHA ALOE® vera qualities are only made from hand-peeled leaves of the Aloe barbadensis Miller. This premium quality allows us to have very satisfied customers that we supply with the following different products of Alpha Aloe vera: