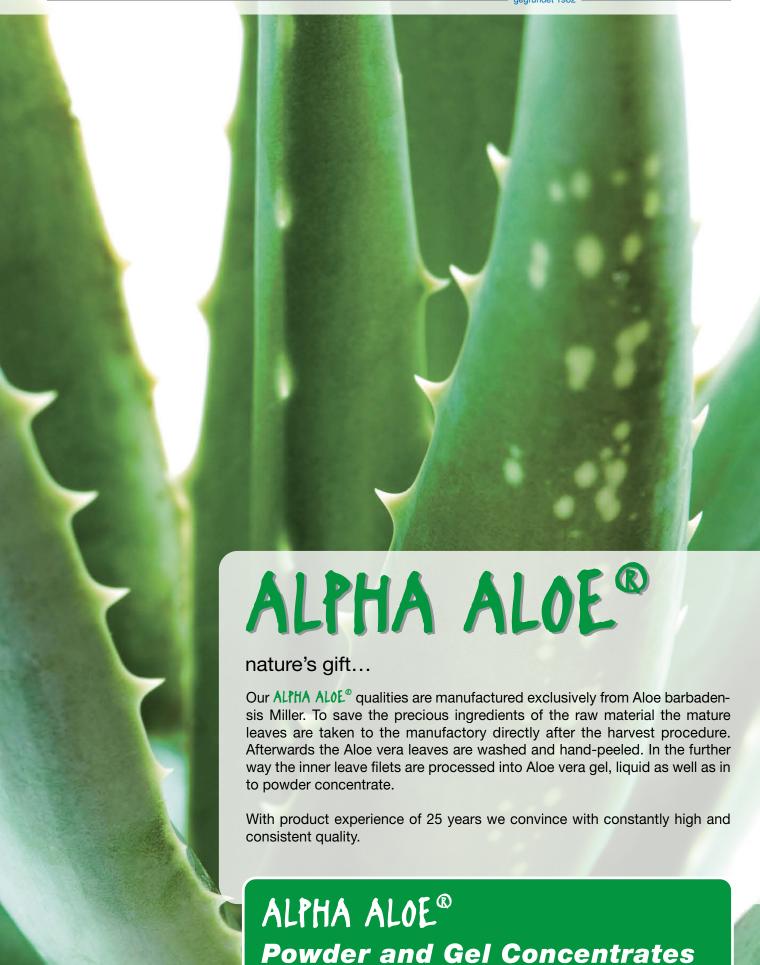

# OUR QUALITIES

Our ALTHA ALOE® vera qualities are only made from hand-peeled leaves of the Aloe barbadensis Miller. This premium quality allows us to have very satisfied customers that we supply with the following different products of Alpha Aloe vera: